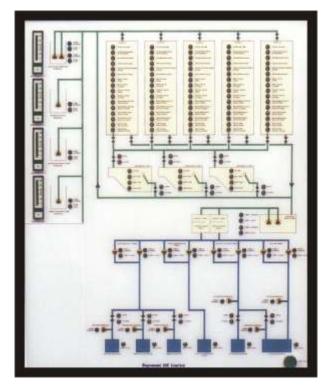

### **REAR ILLUMINATED**

Method of manufacture normally REAR PHOTO ETCHED with the exception of all the areas requiring illumination from the rear, which are left clear. Coloured lamps/LEDs mounted into backplate to line up with clear areas of the graphic. The end product is then an all flush fitting. Wires are multi-strand single PVC and fully identified.